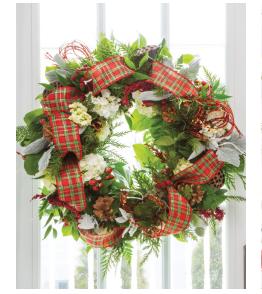

# Winterberry Christmas Wreath & Centerpiece

### Materials

- Various fresh and/or silk flowers and greenery
- Packets of basic flower food
- Round or rectangular floral foam blocks
- 9-inch round plastic design tray
- Assorted vases and/or containers for arrangements
- Various mosses
- Assorted seasonal embellishments
- Assorted twine or ribbon
- Florist binding wire or kitchen twine
- Wood green florist picks with thin copper wire
- Metal U-shaped florist fern pins
- Floral clippers: small, medium and large
- Florist design knife or smaller paring knife (optional)
- Straight-edged utility or kitchen knife with long blade
- 81/2-10-inch ribbon scissors
- Double-sided and florist tape
- Hot-glue gun