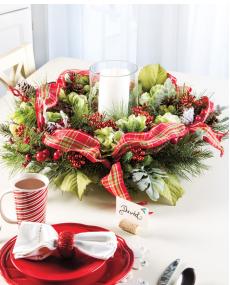

# Winterberry Christmas Wreath & Centerpiece

### Materials

- Various fresh and/or silk flowers and greenery
- Packets of basic flower food
- Round or rectangular floral foam blocks
- 9-inch round plastic design tray
- Assorted vases and/or containers for arrangements
- Various mosses
- Assorted seasonal embellishments
- Assorted twine or ribbon
- Florist binding wire or kitchen twine
- Wood green florist picks with thin copper wire
- Metal U-shaped florist fern pins
- Floral clippers: small, medium and large
- Florist design knife or smaller paring knife (optional)
- Straight-edged utility or kitchen knife with long blade
- 81/2-10-inch ribbon scissors
- Double-sided and florist tape
- Hot-glue gun