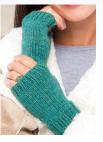

# **Morning Coffee Mitts**

## Materials

- Cascade 220 Heathers (worsted weight: 100% Peruvian Highland wool; 220 yds/100g per hank): 1 hank Lake Chelan heather #9451
- For magic loop technique: Size 6 (4mm) 40-inch circular needle or size needed to obtain gauge
- For 2 circular needles technique: 2 size 6 (4mm) 24-inch circular needles or size needed to obtain gauge

## Materials

- Berroco Vintage Colors (worsted weight; 52% acrylic/ 40% wool/8% nylon; 217 yds/100g per hank): 1 hank English garden #5216
- Size 7 (4.5mm) 40-inch circular needle or size needed to obtain gauge