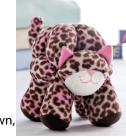

## Calico Kitty Puzzle Ball

#### Materials

- 2 (8mm) black safety eyes with washers
- 32 inches pink embroidery floss or No.
  8 pearl cotton
- 32 inches white embroidery floss or No. 8 pearl cotton
- · 6 ounces polyester fiberfill
- · Pink buttonhole twist thread
- Thread
- · Lipstick to blush cheeks (optional)
- Basic sewing supplies and equipment