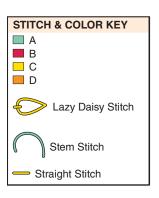

## **Provincial Garden mittens**

Product Code 121055, Page Number 17 (8/16/11-kw/mjl)
The embroidery-stitch key was printed incorrectly. The Straight Stitch is worked with yellow (C), not green. A revised key is attached.