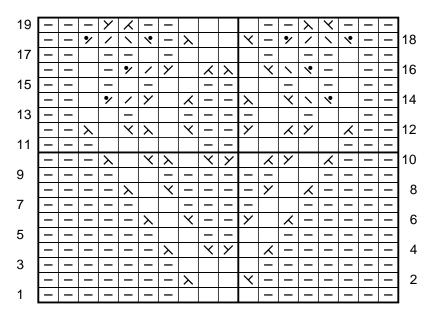

**Heart of Mine Blanket** 

Product Code 1305ANV-V, Page Number

(10/10/2022) BS

Please see attached pdf for missing Chart and Key.

10/10/2022 Page 1

**CABLED HEART CHART** 

|            | 14-14                                        |
|------------|----------------------------------------------|
| STITCH KEY |                                              |
|            | K on RS, p on WS                             |
|            | P on RS, k on WS                             |
| XY         | SI 1 to cn and hold in front, k1, k1 from cn |
| YX         | SI 1 to cn and hold in back, k1, k1 from cn  |
| \ 4        | SI 1 to cn and hold in front, p1, k1 from cn |
| 9 /        | SI 1 to cn and hold in back, k1, p1 from cn  |
| XX         | SI 2 to cn and hold in front, p1, k2 from cn |
| YX         | SI 1 to cn and hold in back, k2, p1 from cn  |
| X          | SI 2 to cn and hold in front, k2, k2 from cn |